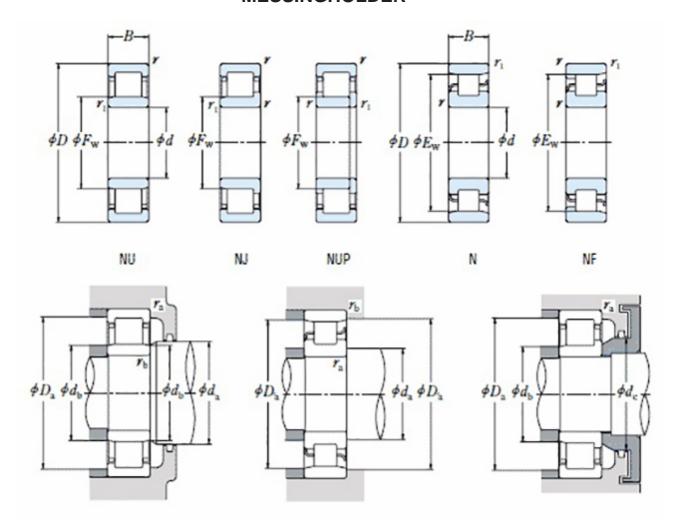

order@nomo.se | +45 44 20 86 00 | https://nomo.dk

## NU 1034 MA C3-TIMKEN CYLINDRISK RULLELEJE ENRADET MED MESSINGHOLDER



High quality cylindrical roller bearing with machined brass cage from the leading manufacturer TIMKEN. Featuring the TIMKEN EMA design. A premium land-riding cage, unique internal geometries, enhanced surface finishes and a compact design. All this adds up to longer life, improved uptime and reduced maintenance costs.

## **Basic dimensions**

| Inner diameter [d] | 170.00 | mm |
|--------------------|--------|----|
| Width [B]          | 42.00  | mm |
| Outer diameter [D] | 260.00 | mm |

## Other data

Clearance C3
Design NU