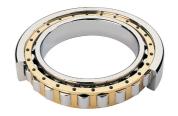

## NU 1034 MA C3-TIMKEN CYLINDRISK RULLELEJE ENRADET MED MESSINGHOLDER

High quality cylindrical roller bearing with machined brass cage from the leading manufacturer TIMKEN. Featuring the TIMKEN EMA design. A premium land-riding cage, unique internal geometries, enhanced surface finishes and a compact design. All this adds up to longer life, improved uptime and reduced maintenance costs.